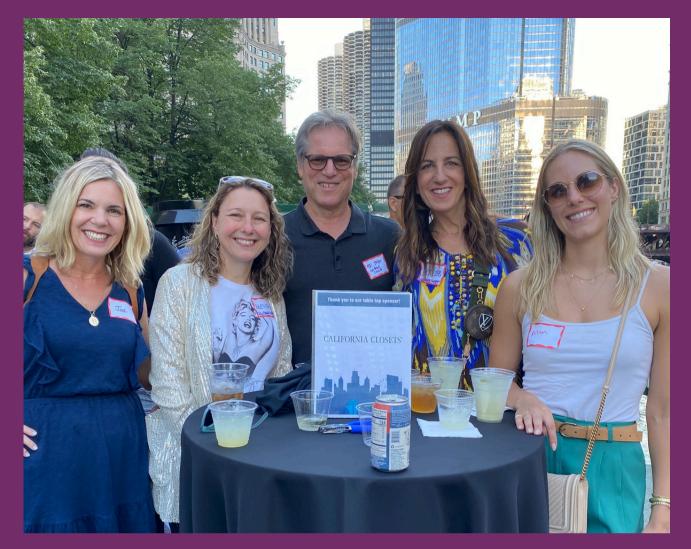

#### **TABLETOP SPONSOR: \$750**

(4) AVAILABLE

Includes: Logo/link on all electronic event promotion, logo on all signage at the event, and the opportunity to showcase your company at the event with a small tabletop with space to bring a few display items. Event attendees will be encouraged to visit each tabletop as part of an onboard raffle. The sponsorship also features a post-event thank you via Newsbrief and Facebook and (2) event tickets.